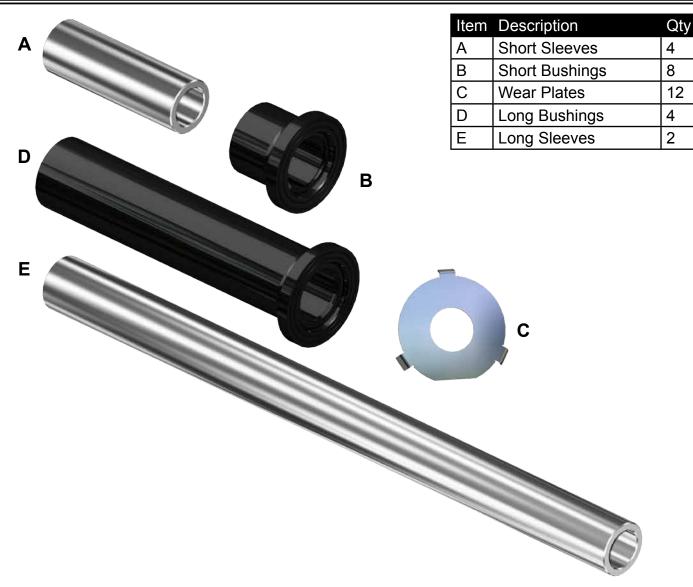

### INSTALLATION INSTRUCTIONS

## **Can-Am Comander A-Arm Bushings**

#### Grease is not required and optional with these Bushings.

Read instructions and view illustrations before beginning.