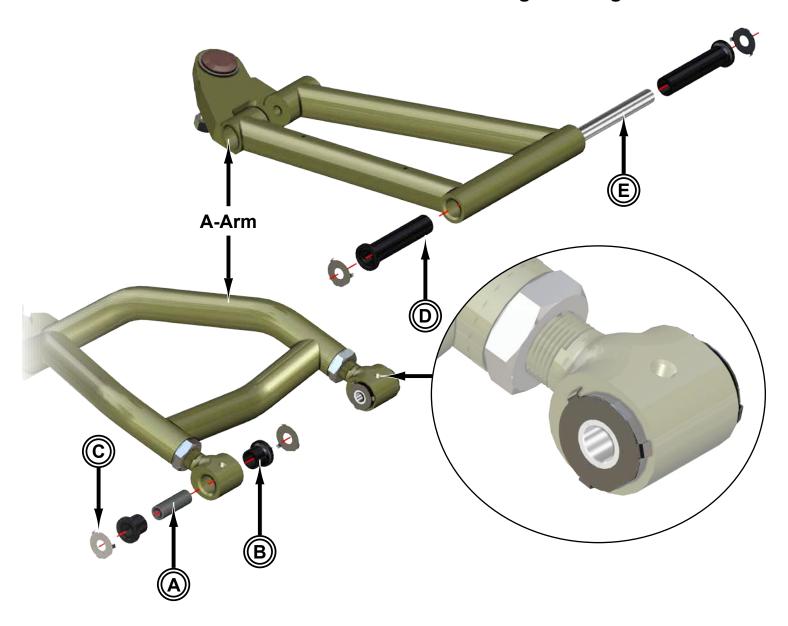

### INSTALLATION INSTRUCTIONS

## **Can-Am Comander A-Arm Bushings**

#### Grease is not required and optional with these Bushings.

Read instructions and view illustrations before beginning.

# Do not use a Hammer when installing Bushings

IN-AAB-CA-002-COM 2